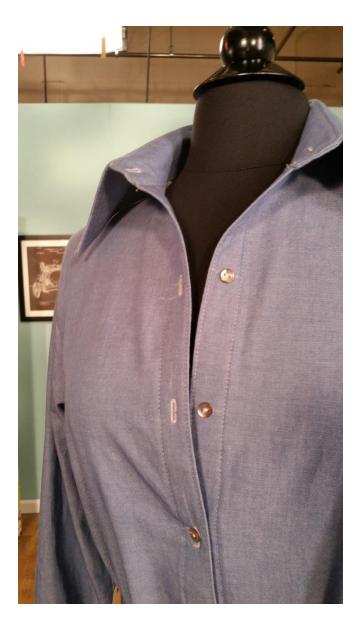

## Season 1409

• Shirt Dress Sewalong – Buttons and Buttonholes

 Fabric, Patterns and Sewing Supplies are found on:

 The Angela Wolf Pattern Collection

Part 7 Shirt Dress Sewalong: In this episode we sew the buttonholes and attach the buttons. For the full tutorial on my <u>blog click here.</u>